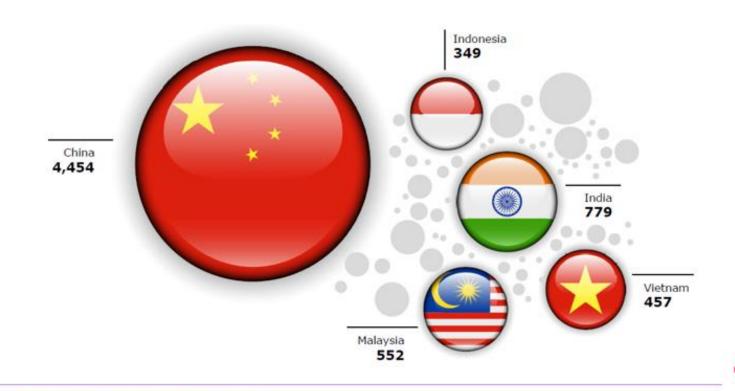

# ...and at RMIT 75% of our international students come from five key Asian nations...

Source: RMIT International Onshore 2017 Headcount Commencements by Nationality