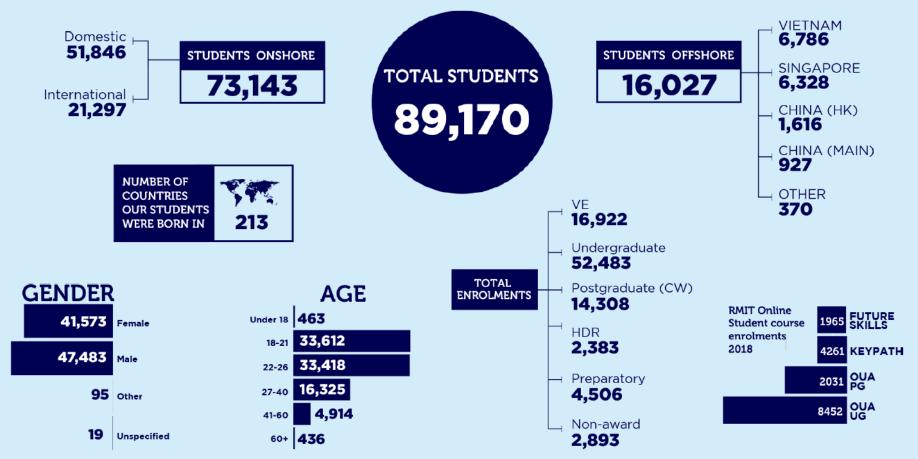

#### **Interesting data facts**

- RMIT is the 2<sup>nd</sup> largest university out of 39 universities in Australia by enrolments (head count) – 89,170
- The CoB is the largest Business school in Australia 29,387 enrolments (comparing Field of Education – Management and Commerce)
- The CoB has the largest undergraduate cohort in Australia 20,548 enrolments
- Based on enrolments the CoB alone is larger than 12 other entire Australian universities

**Source:** uCube – Australian Government. Department of Education and Training. 2017 data.