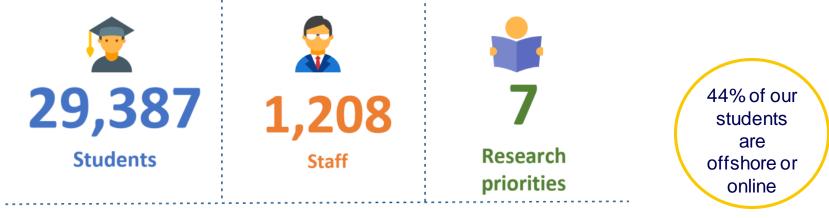

community**



# ...and at RMIT 75% of our international students come from five key Asian nations...





Source: RMIT International Onshore 2017 Headcount Commencements by Nationality

#### **Interesting data facts**

- RMIT is the 2<sup>nd</sup> largest university out of 39 universities in Australia by enrolments (head count) – 89,170
- The CoB is the largest Business school in Australia 29,387 enrolments (comparing Field of Education – Management and Commerce)
- The CoB has the largest undergraduate cohort in Australia 20,548 enrolments
- Based on enrolments the CoB alone is larger than 12 other entire Australian universities

**Source:** uCube – Australian Government. Department of Education and Training. 2017 data.

## **RMIT College of Business**



#### We're big and we're global





Accounting
Business IT & Logistics
Economics, Finance & Marketing
Graduate School of Business & Law
Management
Vocational Business Education
Business & Management (VN)

#### Total EFTSL by College and by Program

RMIT University Total EFTSL Enrolments by College, 2018 COLLEGE OF BUSINESS - AT A GLANCE, 2018





#### **Students by Location**

College of Business Total EFTSL by Location, 2018





#### We're complex ... year round operation



#### Vision – AsiaPac university & business school





Singapore Institute of Management



SUIBE, China



Ho Chi Minh City, Vietnam



Jakarta, Indonesia – BINUS



- Our new workforce
- Our new connected markets
- Global student offer
- Global mindset







## **Global Governance** and Operations



#### **Our Global Reach**

- Partnership in