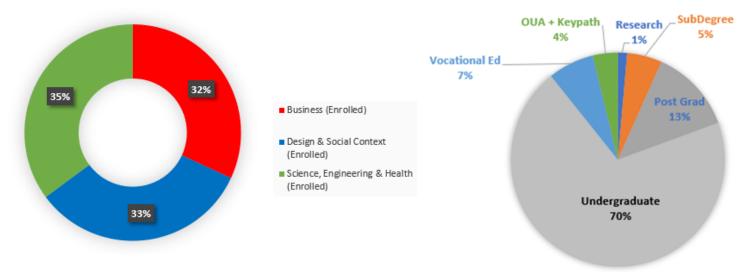

#### Total EFTSL by College and by Program

RMIT University Total EFTSL Enrolments by College, 2018 COLLEGE OF BUSINESS - AT A GLANCE, 2018

#### **Students by Location**

College of Business Total EFTSL by Location, 2018