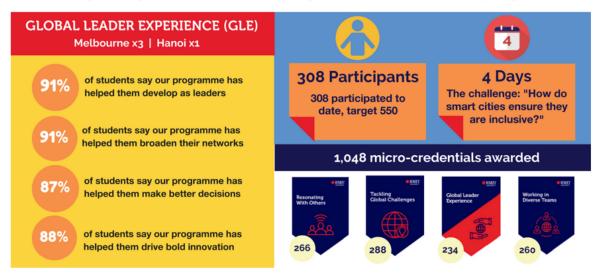

#### **Global Leadership Programs**

Intensive opportunities from 1 day to 4 days.

Students explore leadership, address global challenges, work with diverse groups, grow cultural intelligence, and engage with 'industry' via experiential programs. Students have the opportunity to gain recognition for their new skills through RMIT Creds (micro-credential) badges

\*Numbers to date. Target 1,500 inc 150 alumni

+30 alumni

161