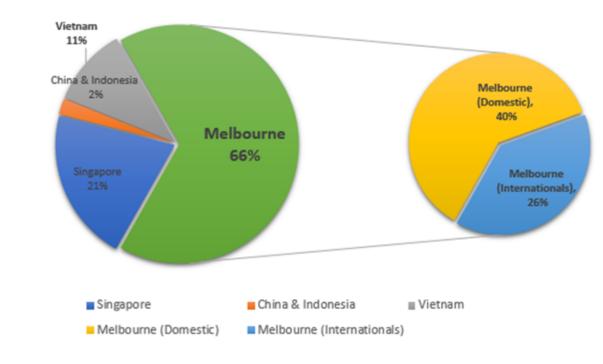

# ...and at RMIT 75% of our international students come from five key Asian nations...

Source: RMIT International Onshore 2017 Headcount Commencements by Nationality

#### **Students by Location**

College of Business Total EFTSL by Location, 2018