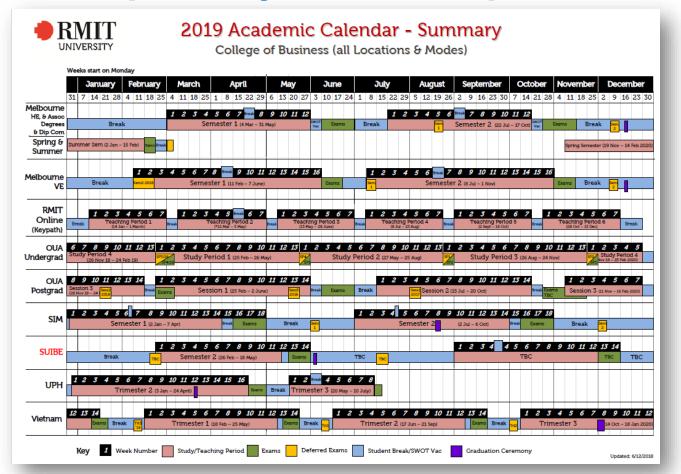

ement and Commerce)
- The CoB has the largest undergraduate cohort in Australia 20,548 enrolments
- Based on enrolments the CoB alone is larger than 12 other entire Australian universities

**Source:** uCube – Australian Government. Department of Education and Training. 2017 data.

## **RMIT College of Business**



#### We're big and we're global





Accounting
Business IT & Logistics
Economics, Finance & Marketing
Graduate School of Business & Law
Management
Vocational Business Education
Business & Management (VN)

#### Total EFTSL by College and by Program

RMIT University Total EFTSL Enrolments by College, 2018 COLLEGE OF BUSINESS - AT A GLANCE, 2018





#### **Students by Location**

College of Business Total EFTSL by Location, 2018





#### We're complex ... year round operation



#### Vision – AsiaPac university & business school





Singapore Institute of Management



SUIBE, China



Ho Chi Minh City, Vietnam



Jakarta, Indonesia – BINUS



- Our new workforce
- Our new connected markets
- Global student offer
- Global mindset







## **Global Governance** and Operations



#### **Our Global Reach**

- Partnership in Singapore 30 years
- Partnership in China 20 years



- RMIT Europe
- RMIT Vietnam





#### **Global Governance**

Pro Vice Chancellor (Business) and Vice-President Professor Belinda Tynan (acting)

Deputy PVCs & Directors

| Director<br>Planning &<br>Resources<br>Joanne Austin | Deputy PVC,<br>Learning &<br>Teaching<br>and<br>Associate DVC,<br>Quality &<br>Enhancement<br>Assoc. Prof.<br>Shona Leitch | Deputy PVC,<br>International<br>(acting)<