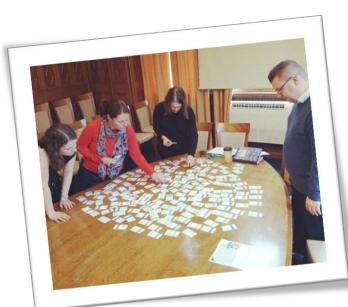

### **AUA CPD Framework Interactive Resources**

- Encourages critical debate and discussion around the nine AUA Professional Behaviours
- Centred on individual and collective strengths or, areas of development
- Demonstrates pragmatic value of AUA CPD Framework
- Provides useful development information for individuals and managers